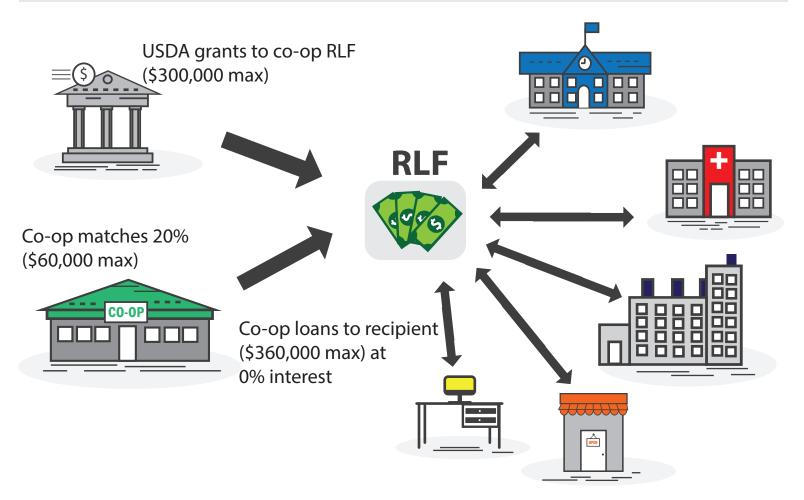

# Rural Economic Development Loan and Grant (REDLG) Programs

#### Loan - Pass-Through Loan



## Grant - Loan to build a Revolving Loan Fund (RLF)





#### **Combination Loan and Grant**

- Must be non-profit, public body or medical care project
- Submit both applications at the same time USDA can approve seperately
- Matching dollar requirements still apply (20% from other sources)
- Two seperate loans are issued to project
- Works well for health care, education and community projects
- Maximum total = \$2,360,000

## **Combination Loan and Grant x Two Cooperatives**

- Must be non-profit, public body or medical care project
- Submit four applications at the same time USDA can approve seperately
- Matching dollar requirements still apply (20% from other sources)
- Four seperate loans are issued to project
- Works well for health care, education and community projects
- Maximum Total = \$4,720,000